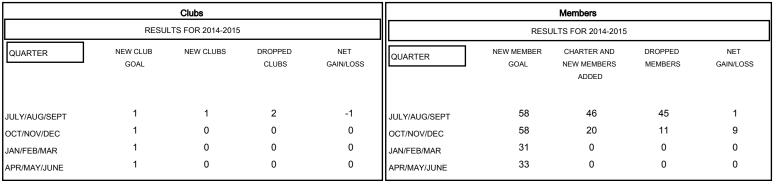

# MONTHLY MEMBERSHIP PROGRESS REPORT

### District 2 E1

Results as of: 10/31/2014

# GMT: HAL GRIFFIN LOCATION TEXAS GMT CA 1



#### GOALS AND ACTUAL NEW CLUBS CUMULATIVE



#### GOALS AND ACTUAL MEMBERS CUMULATIVE



| DROPPED CLUBS: 2  DROPPED MEMBERS |          | 19 CLUBS OF 56 ADDED 1 OR MORE NEW MEMBERS | GENDER DISTRIBU  MALE  FEMALE | TION<br>989 (74.75%)<br>334 (25.25%) |           |
|-----------------------------------|----------|--------------------------------------------|-------------------------------|--------------------------------------|-----------|
| DECEASED CLUB CANCELLED           | 5<br>17  | CLICK HERE FOR HEALTH ASSESSMENT DATA      | FAMILY UNIT MEMBERS           |                                      | 112<br>55 |
| OTHER TOTAL                       | 34<br>56 |                                            | NON-HEAD OF HOUSEHOLD         | )                                    | 55<br>57  |