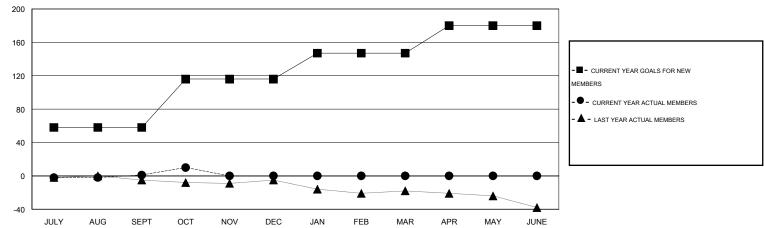

#### GOALS AND ACTUAL NEW CLUBS CUMULATIVE

#### GOALS AND ACTUAL MEMBERS CUMULATIVE

| DROPPED CLUBS: 2  DROPPED MEMBERS |          | 19 CLUBS OF 56 ADDED 1 OR MORE NEW MEMBERS | GENDER DISTRIBU  MALE  FEMALE | TION<br>989 (74.75%)<br>334 (25.25%) |           |
|-----------------------------------|----------|--------------------------------------------|-------------------------------|--------------------------------------|-----------|
| DECEASED CLUB CANCELLED           | 5<br>17  | CLICK HERE FOR HEALTH ASSESSMENT DATA      | FAMILY UNIT MEMBERS           |                                      | 112<br>55 |
| OTHER TOTAL                       | 34<br>56 |                                            | NON-HEAD OF HOUSEHOLD         | )                                    | 55<br>57  |